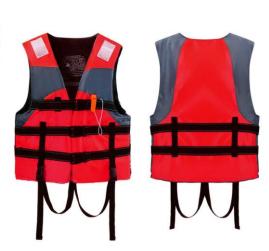

Logo: MAGMA

Printing Printing: Five colors silk-screen printing

Packing:1pc/polybag,(20/40)pcs/sack

| Name                   | life jacket                                                                                         |             |             | Marine child life jacket |
|------------------------|-----------------------------------------------------------------------------------------------------|-------------|-------------|--------------------------|
| <b>Dimensions</b> (mm) | 480x280x560                                                                                         | 560x340x140 | 480x220x460 | 353x505x100              |
| Weight                 | < 1.25KG                                                                                            | < 0.9KG     | < 0.945KG   | < 0.6KG                  |
| Buoyancy               | > 190N                                                                                              | > 147N      | > 155N      | > 85N                    |
| Purpose                | The products are used in life saving for seamen and passengers on board vessels sailing on the sea, |             |             |                          |
|                        | coast and river                                                                                     | CE/ISO9000  |             |                          |

## **Additional Information:**

Best for open, rough or remote water where rescue may be slow to arrive. Will turn MOST unconscious wearers face-up in water.

Offers the best protection, but is somewhat bulky and uncomfortable. Does the best job of retaining body heat, as it has additional foam and fabric, and keeps your head higher above water.