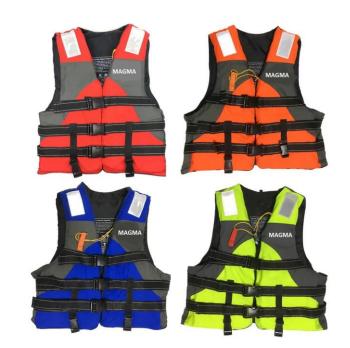

## **General Description**

Model Number: YMH01

Material: Nylon Jersey, EPE foam, EPE Foam +nylon

Product Name: UT Life Jacket

Size:S/M/L/XL/2XL/3XL

/Customized Color:blue/green/yellow/red/orange

Buoyancy:50N 73.5N 90N

Logo: MAGMA

Printing Printing: Five colors silk-screen printing

Packing:1pc/polybag,(20/40)pcs/sack

| Name                   | life jacket                                                                                         |             |             | Marine child life jacket |
|------------------------|-----------------------------------------------------------------------------------------------------|-------------|-------------|--------------------------|
| <b>Dimensions</b> (mm) | 480x280x560                                                                                         | 560x340x140 | 480x220x460 | 353x505x100              |
| Weight                 | < 1.25KG                                                                                            | < 0.9KG     | < 0.945KG   | < 0.6KG                  |
| Buoyancy               | > 190N                                                                                              | > 147N      | > 155N      | > 85N                    |
| Purpose                | The products are used in life saving for seamen and passengers on board vessels sailing on the sea, |             |             |                          |
|                        | coast and river                                                                                     | CE/ISO9000  |             |                          |